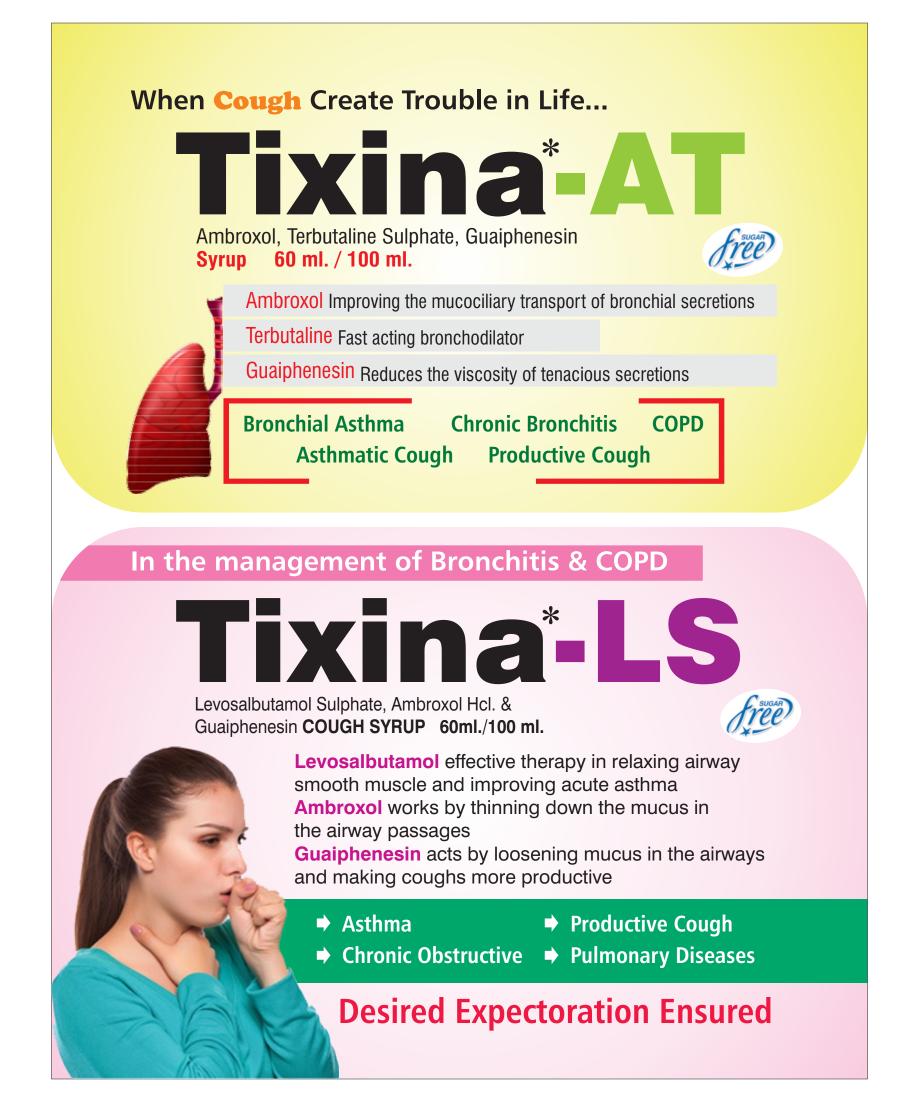

stoflam<sup>\*</sup>-250

**ALSO AVAILABLE** 

Paracetamol 250mg./5ml. Suspension 60 ml.



Mefenamic Acid 50 mg. & <u>Mefenamic Acid 50 mg. & Mefenamic Acid 50 mg.</u>

PBC RES

## **RESTOFLAM**

Liberates from **Rain** & Inflammation shackle

## When **Cold & Flu** Clipped your Patients

# xina\*Active

Nimesulide 100 mg., Cetirizine Hcl. 5 mg., Phenylephrine Hcl. 10 mg. & Caffeine 30 mg. ANTI-COLD TABLETS

> **Phenylephrine :** Clears nasal passages between the nose & sinuses **Cetirizine :** Controls sneezing and relieves itchy & watery eyes Nimesulide : More speedy analgesic & antipyretic action **Caffeine:**

Improves alertness, reduces fatigue

- Common Cold

- Nasal congestion
- Sinusitis
- Flu & Hay Fever 

  Allergic Rhinitis
  - ► Allergic Bronchitis

## **The Joy of Freedom**





## When Indigestion interrupts quality of life





100/200ml. Syrup 30 ml. Drops SUGAR FREE

Improves digestion of dietary carbohydrates & protein Carminatives increase bile flow, which improves the digestion of fats Controls symptoms like belching, bloating & flatulence Aids the natural digestive process Restores digestion & increases appetite

- Indigestion
- Heartburn Flatulence
- **Dyspepsia**
- Anorexia
- Poor Appetite
- Constipation
- Pancreatic Insufficiency
- Abdominal Distention

Tone up impaired digestion

## For **Speedy Relief** from GERD

# ZOIDER-DSR Babeprazole 20 mg + Domperidone 30 mg

Rabeprazole 20 mg. + Domperidone 30 mg. Sustained Release CAPSULES

### Rabeprazole



- The advanced proton pump inhibitor
- In GERD patients with nocturnal heartburn, Rabeprazole 20 m